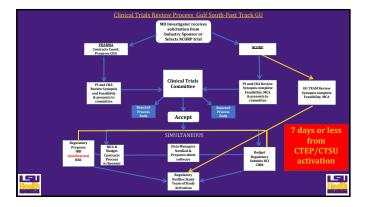

TUTIONAL PROCESS**

- Process Variations--<u>Know you own process</u>
- Historical/Institutional Fiefdoms
  - "This is the way we always have done it"
  - "That can't be done"
  - "patient safety"
- Understand possible Process Improvements in activating and enrolling to CIRB approved NCTN Trials



# <section-header>A static procession of the static procession



#### COMPROMISE: NCTN/CIRB APPROVED STUDIES

- Responsibility falls upon the NCI-CIRB for local context considerations of participating institutions. This can be done through submitting: annual signatory institution worksheets, annual PI worksheets, study specific worksheets, and non-compliance/potential unanticipated problems worksheet reports
- Protocol Deviations and AE's are reported <u>to local IRB</u> in addition to CIRB







#### WHITE BOARDING OBJECTIVES

- 1. Basic Baseline Assessment for any Clinical Trial
- 2. Understanding <u>Your Specific</u> Institutional process
- 3. Assess Site Specific Needs for a Trial
- 4. SWOG 1806-Whiteboarding: Overview and Challenges from a Community NCORP site.

| لكا | GULF SOUTH              |
|-----|-------------------------|
|     | CLINICAL TRIALS NETWORK |





| Institutiona |                                                                                                           | ECIFIC PROCESS                                          |                                   |
|--------------|-----------------------------------------------------------------------------------------------------------|---------------------------------------------------------|------------