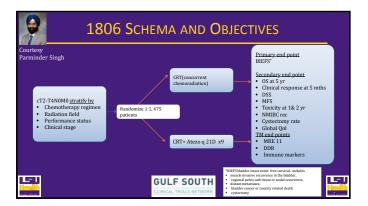

|
|              |                                                                                                           | LF SOUTH                                                |                                   |





#### PRACTICAL REVIEW: SWOG 1806

- Largest Combined Modality Therapy Trial in the US
- CMT= radical/maximal TUR followed by Chemo and Radiation
- Alternative to Cystectomy for patients with MIBC
- <u>Highly Desirable from Patient Perspective</u>

LSU

- Potential to Treat cancer and avoid removal of the bladder
- Opportunity (randomization) for Concomitant IV Immunotherapy ONA.
- Cystectomy surgeons with some reservations
  Differences in Invasive DSS and OS in non-comparative trials
  - Need for Salvage Cystectomy in non-responders/recurrences

#### GULF SOUTH



| <br> |
|------|
|      |
|      |
|      |
|      |
| <br> |
|      |
|      |
|      |
|      |
|      |
|      |
| <br> |
|      |



11

## 

F



| Tablest pueblic |                 | - Harty<br>- Daniel representations<br>- Bar<br>- |                      |                      |             |                                                            |
|-----------------|-----------------|--------------------------------------------------------------------------------------------------------------------------------------------------------------------------------------------------------------------------------------------------------------------------------------------------------------------------------------------------------------------------------------------------------------