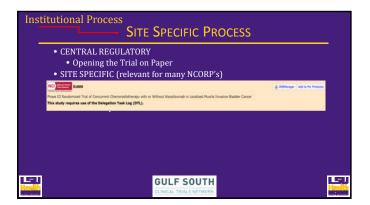

NCTN/CIRB APPROVED STUDIES

- Responsibility falls upon the NCI-CIRB for local context considerations of participating institutions. This can be done through submitting: annual signatory institution worksheets, annual PI worksheets, study specific worksheets, and non-compliance/potential unanticipated problems worksheet reports
- Protocol Deviations and AE's are reported <u>to local IRB</u> in addition to CIRB







#### WHITE BOARDING OBJECTIVES

- 1. Basic Baseline Assessment for any Clinical Trial
- 2. Understanding <u>Your Specific</u> Institutional process
- 3. Assess Site Specific Needs for a Trial
- 4. SWOG 1806-Whiteboarding: Overview and Challenges from a Community NCORP site.

| لكا | GULF SOUTH              |
|-----|-------------------------|
|     | CLINICAL TRIALS NETWORK |





| Institutiona |                                                                                                           | ECIFIC PROCESS                                          |                                   |
|--------------|-----------------------------------------------------------------------------------------------------------|---------------------------------------------------------|-----------------------------------|
| • 0          | TRAL REGULATORY<br>pening the Trial on Pape<br>SPECIFIC (relevant for r                                   |                                                         |                                   |
|              | 06<br>I Trial of Cancurrent Chemeradiotherapy with or Without A<br>uses of the Delogation Task Log (DTL). | teorlownab in