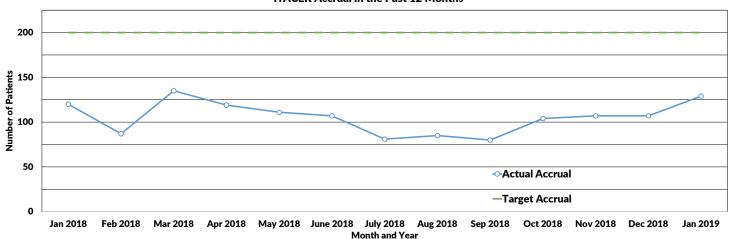

| 2                            |
| 25-49%                 | 1                        | 1                 | 4                            | 0                   | 0                            | 2                   | 4                            |
| < 25%                  | 0                        | 1                 | 2                            | 3                   | 4                            | 1                   | 5                            |
| Total                  | 13                       | 8                 | 8                            | 12                  | 12                           | 12                  | 12                           |

Updated 02-19-2019



### **TrACER Total Accrual as of February 19, 2019**



#### **TrACER Accrual in the Past 12 Months**



#### **Contact Us**