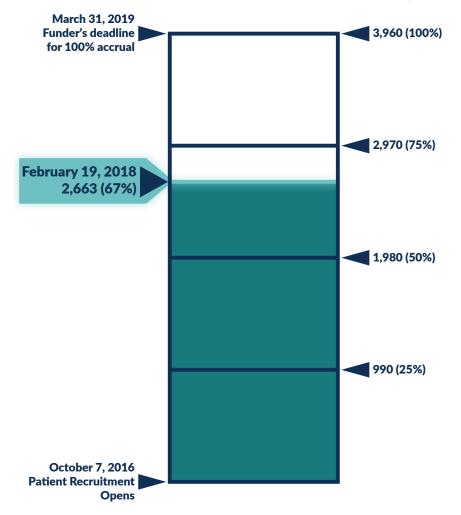

### **TrACER Total Accrual as of February 19, 2019**

#### **STUDY UPDATES**

- + As of 2/19/2019, 2,663 patients are registered to the study.
- **→ SWOG Group Meeting:** We will hold a site meeting at the Spring SWOG Group Meeting on Thursday morning (4/25) from 8AM-10AM. We hope to see you all there!
- ★ We are not on track to meeting the accrual goal by the funder's deadline of 03/31/19. We are working on a plan with our funders and ask that you continue accruing patients past the deadline. You will continue to receive the \$750 per patient enrolled.

Updated 02-19-2019