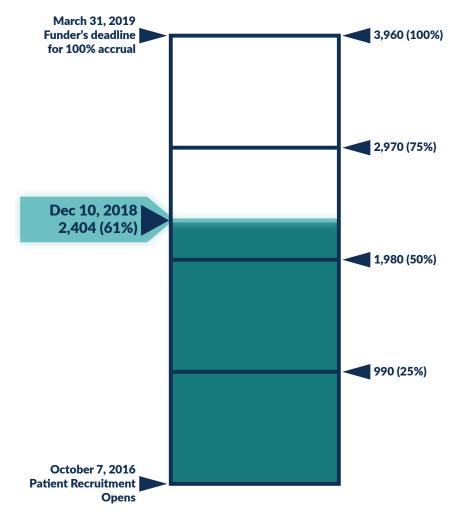

### **STUDY UPDATES**

- + As of 12/10/18, there are 2,404 patients registered to the study.
- → While accrual caps for randomized components have been raised to up to 100 low and high risk patients and up to 100 intermediate risk patients, we ask that all sites attempt to accrue at least 49 low and high risk patients and 50 intermediate risk patients.
  - ★ If you have any questions on where your site's accrual is, please contact us at tracer@fredhutch.org.

## **TrACER Total Accrual as of December 10, 2018**