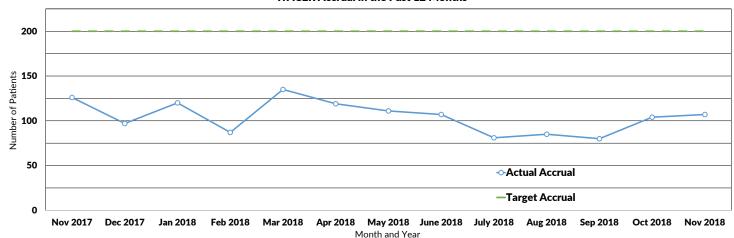

| 3                        | 1                        | 4                            | 1                        | 1                            | 2                        | 5                            |
| < 25%                                  | 0                        | 1                        | 2                            | 3                        | 4                            | 1                        | 5                            |
| Total                                  | 13                       | 8                        | 8                            | 12                       | 12                           | 12                       | 12                           |



## **TrACER Total Accrual as of December 10, 2018**



#### **TrACER Accrual in the Past 12 Months**



#### **Contact Us**