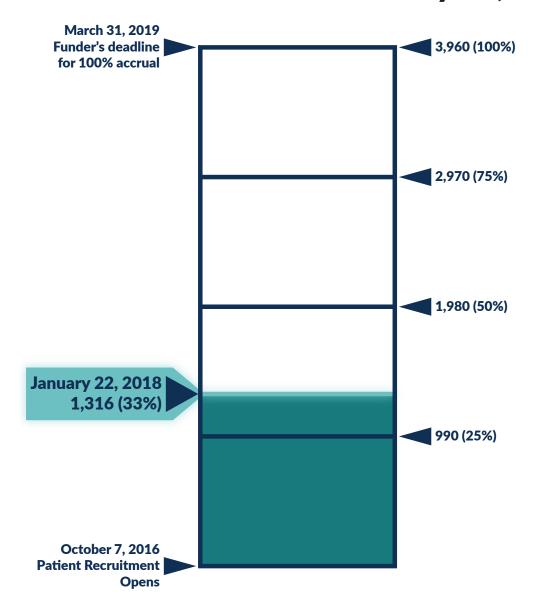

Over the next few months, the HICOR team will send individual reports to each site to show your accrual by component relative to the overall study accrual goal. Please see the graphics on **page 2** for an overview of accrual.

## **TrACER Total Accrual as of January 22, 2018**

**TrACER Accrual in the Past 12 Months** 