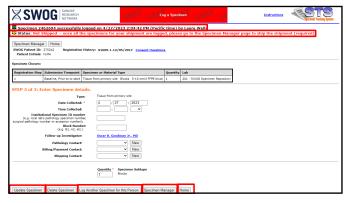

| <u> SN</u>                                                                                              | OG                                                                                                                                   | TEST TES                                                                                                                                                                                                                                      | hoose Speciment 115 <sup>11</sup> 11                                                                                                                                                               | Instructions                               | STS<br>Speciment Tracking System                                                                                                                                                                 |  |  |  |
|---------------------------------------------------------------------------------------------------------|--------------------------------------------------------------------------------------------------------------------------------------|-----------------------------------------------------------------------------------------------------------------------------------------------------------------------------------------------------------------------------------------------|----------------------------------------------------------------------------------------------------------------------------------------------------------------------------------------------------|--------------------------------------------|--------------------------------------------------------------------------------------------------------------------------------------------------------------------------------------------------|--|--|--|
| WOG Patient Dis 20242 Registration History: \$1609-1-12/05/2017 Conset Question. Patient Initials: 1044 |                                                                                                                                      |                                                                                                                                                                                                                                               |                                                                                                                                                                                                    |                                            |                                                                                                                                                                                                  |  |  |  |
| itep 2 of 3: (<br>Show:                                                                                 | SELECT ONE OR MORE OF THESE REO                                                                                                      | ou are logging from the list l<br>VIRED FILTERS AND CLICK APPLY TO                                                                                                                                                                            | Detional additional filter                                                                                                                                                                         |                                            |                                                                                                                                                                                                  |  |  |  |
|                                                                                                         | DISPLAY SPECIMEN LIST<br>Lab = 201 - SWOG Specimen Repos                                                                             | itere ¥                                                                                                                                                                                                                                       | Registration Step = 1 -                                                                                                                                                                            | 0.00                                       | Reset                                                                                                                                                                                            |  |  |  |
|                                                                                                         | Specimen/Material Type =                                                                                                             |                                                                                                                                                                                                                                               | negovotori otep = 1 +                                                                                                                                                                              | App                                        |                                                                                                                                                                                                  |  |  |  |
|                                                                                                         | Submission Timepoint -                                                                                                               | ×                                                                                                                                                                                                                                             |                                                                                                                                                                                                    |                                            |                                                                                                                                                                                                  |  |  |  |
| tudy Number: S                                                                                          | 1009                                                                                                                                 |                                                                                                                                                                                                                                               |                                                                                                                                                                                                    |                                            |                                                                                                                                                                                                  |  |  |  |
| Registration<br>Step                                                                                    | Submission Timepoint                                                                                                                 |                                                                                                                                                                                                                                               | This specimen has been lopped already<br>This specimen was reported as unsubmittable                                                                                                               | Material<br>Requirements                   | Lab                                                                                                                                                                                              |  |  |  |
| Registration                                                                                            |                                                                                                                                      | Specimen or Material Type                                                                                                                                                                                                                     |                                                                                                                                                                                                    | Material<br>Requirements<br>Proferred      | Lab<br>201 - SWOG Specimen<br>Repository<br>Columbus, OH                                                                                                                                         |  |  |  |
| Registration                                                                                            | Submission Timepoint                                                                                                                 | Specimen or Naterial Type 😡 . :                                                                                                                                                                                                               | This specimen was reported as unsubmittable                                                                                                                                                        | Requirements Preferred                     | 201 - SWOG Specimen<br>Repository                                                                                                                                                                |  |  |  |
| Registration                                                                                            | Submission Timepoint<br>Baseline, Prior to tx start                                                                                  | Specimen or Naterial Type 22                                                                                                                                                                                                                  | This spectmen was reported as unsubmittable<br>Slocks 5-10 mm3 PPPE block                                                                                                                          | Preferred                                  | 201 - SWOG Specimen<br>Repository<br>Columbus, OH<br>201 - SWOG Specimen<br>Repository                                                                                                           |  |  |  |
| Registration                                                                                            | Submission Timepoint<br>Beauline, Prior to tx start<br>Beauline, Prior to tx start                                                   | Specimen or Material Type 2                                                                                                                                                                                                                   | This spectmen russ reported as unsubmittable<br>Slocks 5-10 mm3 FPPE block<br>Instained 30 (5 micron) positive charge un<br>slides                                                                 | Requirements Preferred Preferred           | 201 - SWOG Specimen<br>Repository<br>Columbus, OH<br>201 - SWOG Specimen<br>Repository<br>Columbus, OH<br>201 - SWOG Specimen<br>Repository                                                      |  |  |  |
| Registration                                                                                            | Submission Timepoint Basaline, Prior to tx start | Specimen or Naterial Type <table-cell> .<br/>Tissue from orimary site Tissue from orimary site Hedastelic tissue from distant the dastelic tissue from distant the dastelic tissue from distant the dastelic tissue from distant</table-cell> | This specimen was reported as unsubmittable<br>Socka 5-10 mm3 PTPE block<br>Installed 30 (5 micron) positive charge un<br>slides 5-10 mm3 PTPE block<br>Installed 30 (5 micron) positive charge un | Requirements Preferred Alternate Preferred | 201 - SWOG Specimen<br>Repairtory<br>Columbus, 0H<br>201 - SWOG Specimen<br>Repairtory<br>Columbus, 0H<br>201 - SWOG Specimen<br>Repository<br>Columbus, 0H<br>201 - SWOG Specimen<br>Repository |  |  |  |

| r Material Type primary site Blocks 5-10 mm3 PFPE block sue from primary site  /  / | Quantity La | ab<br>01 - SWOG Specimen Repository                 |                                                    |                                  |
|-------------------------------------------------------------------------------------|-------------|-----------------------------------------------------|----------------------------------------------------|----------------------------------|
| primary site Blocks 5-10 mm3 FFPE block                                             |             |                                                     |                                                    |                                  |
| sue from primary site                                                               | · · · · · · |                                                     |                                                    |                                  |
| car B. Goodman Jr., HD<br>New<br>New<br>New                                         |             |                                                     |                                                    |                                  |
|                                                                                     | ✓ New       | New     New     New     New     New     New     New | Hear     Hear     Prem     Prem     prcmas Subtype | v htm<br>v htm<br>v htm<br>setup |