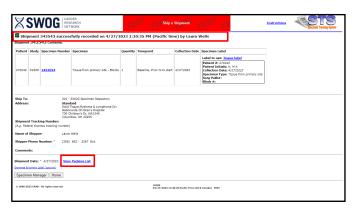

| how:<br>Patien              | or NV043<br>t Numbers<br>Numbers | _           | rehensive C        | ancer Cente                                   | s                    | ada<br>ipecimen Number<br>ihipment Number | _                  |                         |                   | Status: Sh                           | t Shipped<br>ipped (not recei<br>ceived<br>t Collected | ved)           | Receiving Lab      | "[           | Apply            | Reset     |
|-----------------------------|----------------------------------|-------------|--------------------|-----------------------------------------------|----------------------|-------------------------------------------|--------------------|-------------------------|-------------------|--------------------------------------|--------------------------------------------------------|----------------|--------------------|--------------|------------------|-----------|
| Click to delete<br>specimen | Patient                          | Study       | Specimen<br>Number | Specimen                                      |                      | Timepoint                                 | Collection<br>Date | Shipping<br>Temperature | Specimen<br>Label | Receiving Lab                        | Select<br>specimen to<br>ship                          | Status         | Shipment<br>Number | Ship<br>Date | Received<br>Date | Condition |
| Delete                      | 270242                           | \$1609-1    | 2462694            | Tissue from p<br>- Blocks - 5-1<br>FFPE block | rimary site<br>0 mm3 | Baseline, Prior<br>to tx start            | 04/27/2023         | Ambient                 | Tissue            | 201 - SWOG<br>Specimen<br>Repository |                                                        | Not<br>Shipped |                    |              |                  |           |
| ) 1998-2023 CB/             | NG - All right                   | a reserved. |                    |                                               |                      |                                           | 76383<br>04/27/2   | 823 1409:40 Pacific Ti  | me (US & Canada   | i) TEST                              |                                                        |                |                    |              |                  |           |

| Study N                     | lumber:     |                    |                                                                         | Specimen Shipment                 | _                  |                         |                   | ) Status: (<br>) (                      | Not Shipp<br>Shipped (i<br>Received<br>Not Collec | not receive    | d) Receivin        | ng Lab       | Apply            | Reset     |
|-----------------------------|-------------|--------------------|-------------------------------------------------------------------------|-----------------------------------|--------------------|-------------------------|-------------------|-----------------------------------------|---------------------------------------------------|----------------|--------------------|--------------|------------------|-----------|
| lick to<br>elete<br>becimen | tient Study | Specimer<br>Number | Specimen                                                                | Timepoint                         | Collection<br>Date | Shipping<br>Temperature | Specimen<br>Label | Receiving<br>Lab                        | Select<br>specimen<br>to ship                     | Status         | ihipment<br>Number | Ship<br>Date | Received<br>Date | Condition |
| Delete :70                  | 0242 51609  | -1 2462694         | Tissue from<br>primary<br>site -<br>Blocks - 5-<br>10 mm3<br>FFPE block | Baseline,<br>Prior to tx<br>start | 04/27/2023         | Ambient                 | Tissue            | 201 -<br>SWOG<br>Specimen<br>Repository |                                                   | Not<br>Shipped |                    |              |                  |           |
|                             |             |                    |                                                                         |                                   |                    |                         |                   | ĺ                                       | Create a S                                        | Shipment       | Home               |              |                  |           |