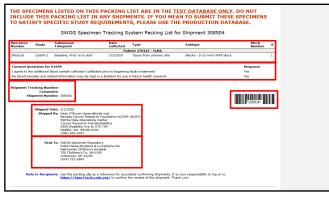

| how:<br>Patien              | or NV043<br>t Numbers<br>Numbers | _           | rehensive C        | ancer Cente                                   | s                    | ada<br>ipecimen Number<br>ihipment Number | _                  |                         |                   | Status: Sh                           | t Shipped<br>ipped (not recei<br>ceived<br>t Collected | ved)           | Receiving Lab      | "[           | Apply            | Reset     |
|-----------------------------|----------------------------------|-------------|--------------------|-----------------------------------------------|----------------------|-------------------------------------------|--------------------|-------------------------|-------------------|--------------------------------------|--------------------------------------------------------|----------------|--------------------|--------------|------------------|-----------|
| Click to delete<br>specimen | Patient                          | Study       | Specimen<br>Number | Specimen                                      |                      | Timepoint                                 | Collection<br>Date | Shipping<br>Temperature | Specimen<br>Label | Receiving Lab                        | Select<br>specimen to<br>ship                          | Status         | Shipment<br>Number | Ship<br>Date | Received<br>Date | Condition |
| Delete                      | 270242                           | \$1609-1    | 2462694            | Tissue from p<br>- Blocks - 5-1<br>FFPE block | rimary site<br>0 mm3 | Baseline, Prior<br>to tx start            | 04/27/2023         | Ambient                 | Tissue            | 201 - SWOG<br>Specimen<br>Repository |                                                        | Not<br>Shipped |                    |              |                  |           |
| ) 1998-2023 CB/             | NG - All right                   | a reserved. |                    |                                               |                      |                                           | 76383<br>04/27/2   | 823 1409:40 Pacific Ti  | me (US & Canada   | i) TEST                              |                                                        |                |                    |              |                  |           |

| Study N                     | lumber:     |                    |                                                                         | Specimen Shipment                 | _                  |                         |                   | ) Status: (<br>) (                      | Not Shipp<br>Shipped (i<br>Received<br>Not Collec | not receive    | d) Receivin        | ng Lab       | Apply            | Reset     |
|-----------------------------|-------------|--------------------|-------------------------------------------------------------------------|-----------------------------------|--------------------|-------------------------|-------------------|-----------------------------------------|---------------------------------------------------|----------------|--------------------|--------------|------------------|-----------|
| lick to<br>elete<br>becimen | tient Study | Specimer<br>Number | Specimen                                                                | Timepoint                         | Collection<br>Date | Shipping<br>Temperature | Specimen<br>Label | Receiving<br>Lab                        | Select<br>specimen<br>to ship                     | Status         | ihipment<br>Number | Ship<br>Date | Received<br>Date | Condition |
| Delete :70                  | 0242 51609  | -1 2462694         | Tissue from<br>primary<br>site -<br>Blocks - 5-<br>10 mm3<br>FFPE block | Baseline,<br>Prior to tx<br>start | 04/27/2023         | Ambient                 | Tissue            | 201 -<br>SWOG<br>Specimen<br>Repository |                                                   | Not<br>Shipped |                    |              |                  |           |
|                             |             |                    |                                                                         |                                   |                    |                         |                   | ĺ                                       | Create a S                                        | Shipment       | Home               |              |                  |           |