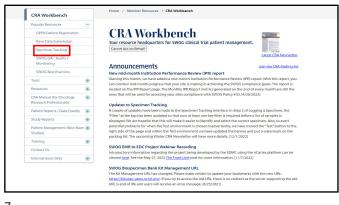

# HELP AND REFERENCE

- Access the system via CRA workbench at <u>www.swog.org</u> and review the written instructions and use the interactive training module
- For technical assistance or general feedback contact: <u>technicalquestion@crab.org</u>