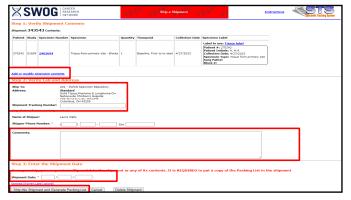

| how:<br>Patien              | or NV043<br>t Numbers<br>Numbers | _           | rehensive C        | ancer Cente                                   | s                    | ada<br>ipecimen Number<br>ihipment Number | _                  |                         |                   | Status: Sh                           | t Shipped<br>ipped (not recei<br>ceived<br>t Collected | ved)           | Receiving Lab      | "[           | Apply            | Reset     |
|-----------------------------|----------------------------------|-------------|--------------------|-----------------------------------------------|----------------------|-------------------------------------------|--------------------|-------------------------|-------------------|--------------------------------------|--------------------------------------------------------|----------------|--------------------|--------------|------------------|-----------|
| Click to delete<br>specimen | Patient                          | Study       | Specimen<br>Number | Specimen                                      |                      | Timepoint                                 | Collection<br>Date | Shipping<br>Temperature | Specimen<br>Label | Receiving Lab                        | Select<br>specimen to<br>ship                          | Status         | Shipment<br>Number | Ship<br>Date | Received<br>Date | Condition |
| Delete                      | 270242                           | \$1609-1    | 2462694            | Tissue from p<br>- Blocks - 5-1<br>FFPE block | rimary site<br>0 mm3 | Baseline, Prior<br>to tx start            | 04/27/2023         | Ambient                 | Tissue            | 201 - SWOG<br>Specimen<br>Repository |                                                        | Not<br>Shipped |                    |              |                  |           |
| ) 1998-2023 CB/             | NG - All right                   | a reserved. |                    |                                               |                      |                                           | 76383<br>04/27/2   | 823 1409:40 Pacific Ti  | me (US & Canada   | i) TEST                              |                                                        |                |                    |              |                  |           |

| Study N                     | lumber:     |                    |                                                                         | Specimen Shipment                 | _                  |                         |                   | ) Status: (<br>) (                      | Not Shipp<br>Shipped (i<br>Received<br>Not Collec | not receive    | d) Receivin        | ng Lab       | Apply            | Reset     |
|-----------------------------|-------------|--------------------|-------------------------------------------------------------------------|-----------------------------------|--------------------|-------------------------|-------------------|-----------------------------------------|---------------------------------------------------|----------------|--------------------|--------------|------------------|-----------|
| lick to<br>elete<br>becimen | tient Study | Specimer<br>Number | Specimen                                                                | Timepoint                         | Collection<br>Date | Shipping<br>Temperature | Specimen<br>Label | Receiving<br>Lab                        | Select<br>specimen<br>to ship                     | Status         | ihipment<br>Number | Ship<br>Date | Received<br>Date | Condition |
| Delete :70                  | 0242 51609  | -1 2462694         | Tissue from<br>primary<br>site -<br>Blocks - 5-<br>10 mm3<br>FFPE block | Baseline,<br>Prior to tx<br>start | 04/27/2023         | Ambient                 | Tissue            | 201 -<br>SWOG<br>Specimen<br>Repository |                                                   | Not<br>Shipped |                    |              |                  |           |
|                             |             |                    |                                                                         |                                   |                    |                         |                   | ĺ                                       | Create a S                                        | Shipment       | Home               |              |                  |           |