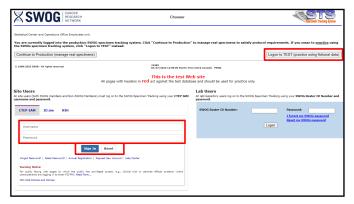

| ⊠SWOG                                                   | CANCER RESEARCH COST Home COST COST Instructions                                                                                                                                                                                                                                                                                                                                                                                                                                                                                                                                                                                                                                                                                                                                                                                                                                                                                                                                                                                                                                                                                                                                                                                                                                                                                                                                                                                                                                                                                                                                                                                                                                                                                                                                                                                                                                                                                                                                                                                                                                                                                      |
|---------------------------------------------------------|---------------------------------------------------------------------------------------------------------------------------------------------------------------------------------------------------------------------------------------------------------------------------------------------------------------------------------------------------------------------------------------------------------------------------------------------------------------------------------------------------------------------------------------------------------------------------------------------------------------------------------------------------------------------------------------------------------------------------------------------------------------------------------------------------------------------------------------------------------------------------------------------------------------------------------------------------------------------------------------------------------------------------------------------------------------------------------------------------------------------------------------------------------------------------------------------------------------------------------------------------------------------------------------------------------------------------------------------------------------------------------------------------------------------------------------------------------------------------------------------------------------------------------------------------------------------------------------------------------------------------------------------------------------------------------------------------------------------------------------------------------------------------------------------------------------------------------------------------------------------------------------------------------------------------------------------------------------------------------------------------------------------------------------------------------------------------------------------------------------------------------------|
| Chooser                                                 | This is the test Web site<br>All pages with headers in red act against the test database and should be used for practice only.                                                                                                                                                                                                                                                                                                                                                                                                                                                                                                                                                                                                                                                                                                                                                                                                                                                                                                                                                                                                                                                                                                                                                                                                                                                                                                                                                                                                                                                                                                                                                                                                                                                                                                                                                                                                                                                                                                                                                                                                        |
| og a Specimen                                           | Welcome to the SWOG Specimen Tracking Website                                                                                                                                                                                                                                                                                                                                                                                                                                                                                                                                                                                                                                                                                                                                                                                                                                                                                                                                                                                                                                                                                                                                                                                                                                                                                                                                                                                                                                                                                                                                                                                                                                                                                                                                                                                                                                                                                                                                                                                                                                                                                         |
| ipecimen Manager                                        | You are logged in as a user for NV043 - Comprehensive Cancer Centers of Nevada                                                                                                                                                                                                                                                                                                                                                                                                                                                                                                                                                                                                                                                                                                                                                                                                                                                                                                                                                                                                                                                                                                                                                                                                                                                                                                                                                                                                                                                                                                                                                                                                                                                                                                                                                                                                                                                                                                                                                                                                                                                        |
| New/Update Consent Answer                               | Important Announcements:                                                                                                                                                                                                                                                                                                                                                                                                                                                                                                                                                                                                                                                                                                                                                                                                                                                                                                                                                                                                                                                                                                                                                                                                                                                                                                                                                                                                                                                                                                                                                                                                                                                                                                                                                                                                                                                                                                                                                                                                                                                                                                              |
| Submitted Reports Administration Contact Us Version 3.0 | 12/J/2023<br>Updates Usoccimen Tracking<br>Updates Usoccimen Tracking<br>The fifth or expanded before its for process Tracking interface. In Deg 3 of Logging 4 Specifiers, the "Titler" of the tap has been undered on the new at taket one<br>process the tap has a specific to the tap has |
|                                                         | HOME DATA STATES AND A STA             |
|                                                         | Training module with demo for using the Specimen Tracking System.                                                                                                                                                                                                                                                                                                                                                                                                                                                                                                                                                                                                                                                                                                                                                                                                                                                                                                                                                                                                                                                                                                                                                                                                                                                                                                                                                                                                                                                                                                                                                                                                                                                                                                                                                                                                                                                                                                                                                                                                                                                                     |
|                                                         | Written Instructions for using the Specimen Tracking System (English).                                                                                                                                                                                                                                                                                                                                                                                                                                                                                                                                                                                                                                                                                                                                                                                                                                                                                                                                                                                                                                                                                                                                                                                                                                                                                                                                                                                                                                                                                                                                                                                                                                                                                                                                                                                                                                                                                                                                                                                                                                                                |
|                                                         | Sectimen Repositories and Shipping Guidelines for shipping addresses, lab contacts, and general specimen collection and shipping instructions for the Leukemia,<br>Lymphoma, Nydeima, and Sold Tumor Specimen Repositories.                                                                                                                                                                                                                                                                                                                                                                                                                                                                                                                                                                                                                                                                                                                                                                                                                                                                                                                                                                                                                                                                                                                                                                                                                                                                                                                                                                                                                                                                                                                                                                                                                                                                                                                                                                                                                                                                                                           |